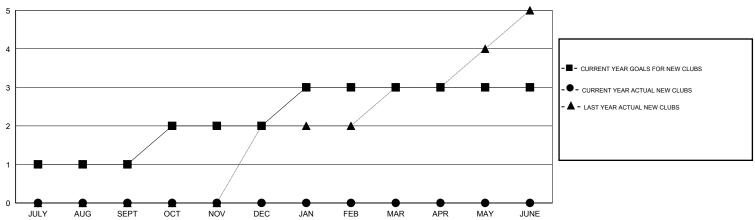

## GOALS AND ACTUAL NEW CLUBS CUMULATIVE

| -■-  | CURRENT YEAR GOALS FOR NEW |
|------|----------------------------|
| MEMB | FRS                        |

CURRENT YEAR ACTUAL MEMBERS

- ▲ - LAST YEAR ACTUAL MEMBERS