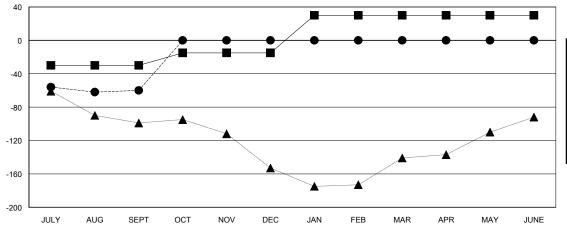

## GOALS AND ACTUAL NEW CLUBS CUMULATIVE

| -■-  | CURRENT YEAR GOALS FOR NEW |
|------|----------------------------|
| MEMB | FRS                        |

CURRENT YEAR ACTUAL MEMBERS

- ▲ - LAST YEAR ACTUAL MEMBERS